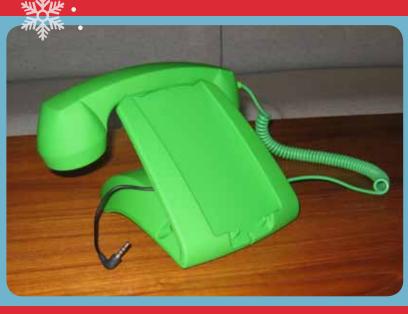

### Talk Dock | \$38.95

Talk Dock is a retro-looking charging station for your iPhone or Android phone. The handset can also detach and plug directly into your phone's headphone jack! Comes in green, black, orange, and pink. | pdxasylum.com