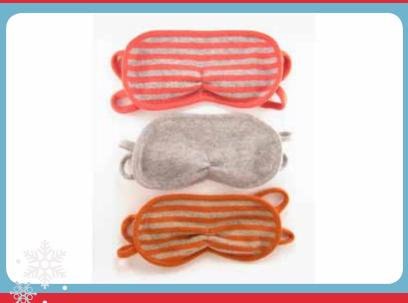

### Lights Out Eye Mask | \$45

Give the gift of pure relaxation to someone you love! The Quinn Cashmere's Lights Out Eye Mask is the essence of comfort. Great for shutting out the world at home or on a long plane/ train/car ride. More colors, along with other cashmere goodies, available at Mink! | shopmink.com