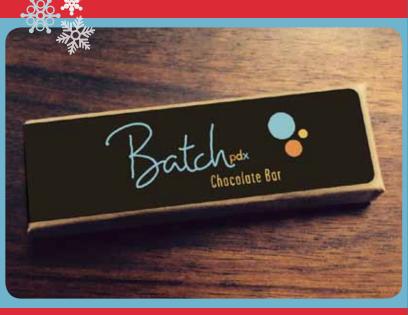

### Batchpdx Artisanal Tea Chocolate Bar | Free

Purchase a 3 doors down \$50 gift card and receive a free Batchpdx artisanal tea chocolate bar, featuring chocolates made with Smith Tea's Chai, Mint and Lord Bergamot. | 3doorsdowncafe.com