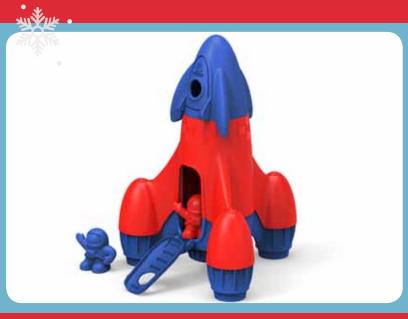

## KIDS AT HEART 3445 SE Hawthorne Blvd, Portland, OR 97214

#### Green Toys Rocket | \$24.95

3-2-1 blast off - the Green Toys Rocket launches into another eco-friendly deep-space mission! Made in the USA from 100% recycled plastic milk jugs that save energy and reduce greenhouse gas emissions, this spacecraft takes off in search of other planets while still taking care of this one. | kidsathearttoys.com