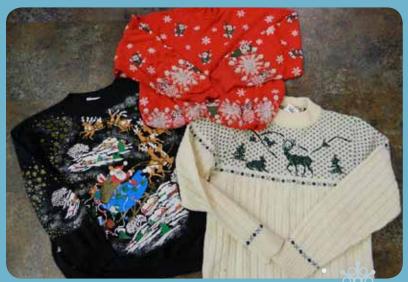

### Holiday Sweaters | \$8-\$20

Buffalo Exchange offers a wide variety of one-of-a-kind holiday sweaters that would be perfect for your neighbor's "Unique" Christmas sweater party, cheesy Holiday portraits, or just hangin' with the family on Christmas Day. | buffaloexchange.com