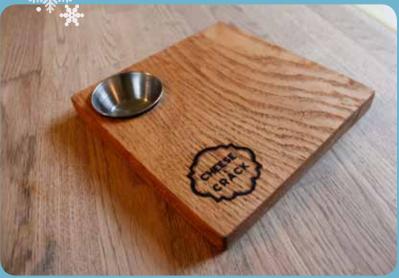

## CHEESE AND CRACK in the alley at 33rd and Hawthorne

#### Official Cheese & Crack Cheese Board | \$20

Handcrafted in Portland, OR. White Oak, Coffee Stained, & Hand Branded. The perfect gift for the cheese enthusiast. The board, stainless steel ramekin, "The Cheese & Crack Method" Leaflet, & ready to gift in a Cheese & Crack Box | cheeseandcrack.com