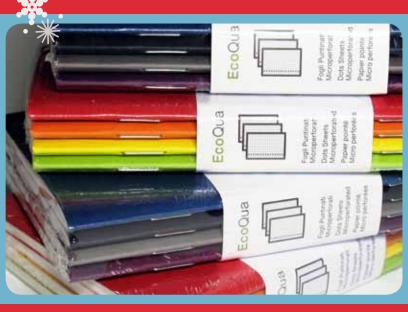

#### Fabriano EcoQua Pocket Sized Journals | \$7.25

Fabriano EcoQua Pocket Sized Journals: Italian-made eco-friendly pocket sketchbooks for drawing or writing in packs of four warmcolored or cool-colored covers. Available with blank pages or dots.| museartanddesign.com