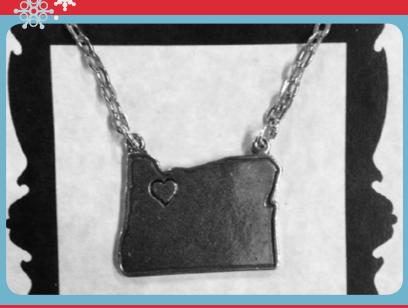

#### Oregon State Necklace | \$20

Home is where the heart is!!! Show your Portland pride with this exclusive Oregon state necklace. This piece is pewter cast and on a 16-inch chain. | mementopdx.com