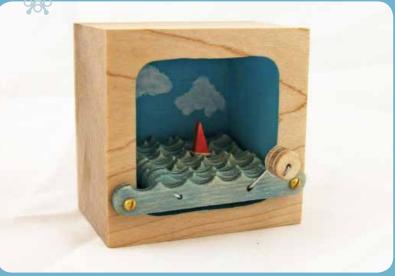

### Kinetic Blue Sky Sailboat Sculpture | \$38

Crank the handle and watch the ship sail the seas. Handmade by Make Waves in Portland, OR. | presentsofmind.tv